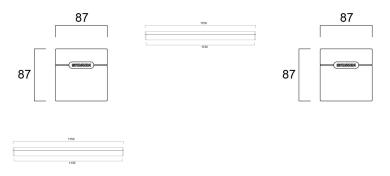

|
| Total power consumption (W) | 31                                     |
| Electrical protection       | Class I                                |
| Control gear type           | Electronic ballast                     |
| Dimmable                    | No                                     |
| LED Flickering Rate         | Ultra low (5% or less)                 |
| Housing colour              | RAL 9016 - Traffic white / Bezel       |
| IP rating                   | IP20                                   |
| IK rating                   | IK07                                   |
| Product EAN number          | 5410288512785                          |

#### **PHOTOMETRY**



# RANA Linear Surface&Suspended - Opal Diffuser RANA LINEAR S 3KLM WW OPAL 0051278





### **TECHNICAL DRAWINGS**