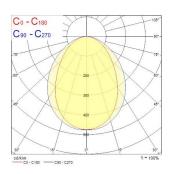

|
| Total power consumption (W) | 31                                     |
| Electrical protection       | Class I                                |
| Control gear type           | Electronic ballast                     |
| Dimmable                    | No                                     |
| LED Flickering Rate         | Ultra low (5% or less)                 |
| Housing colour              | RAL 9016 - Traffic white / Bezel       |
| IP rating                   | IP20                                   |
| IK rating                   | IK07                                   |
| Product EAN number          | 5410288512785                          |

#### **PHOTOMETRY**



# RANA Linear Surface&Suspended - Opal Diffuser RANA LINEAR S 3KLM WW OPAL 0051278





### **TECHNICAL DRAWINGS**