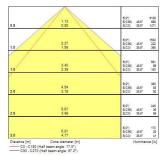

|
| Total power consumption (W) | 31                                     |
| Electrical protection       | Class I                                |
| Control gear type           | Electronic ballast                     |
| Dimmable                    | No                                     |
| LED Flickering Rate         | Ultra low (5% or less)                 |
| Housing colour              | RAL 9016 - Traffic white / Bezel       |
| IP rating                   | IP20                                   |
| IK rating                   | IK07                                   |
| Product EAN number          | 5410288512785                          |

#### **PHOTOMETRY**



# RANA Linear Surface&Suspended - Opal Diffuser RANA LINEAR S 3KLM WW OPAL 0051278





### **TECHNICAL DRAWINGS**